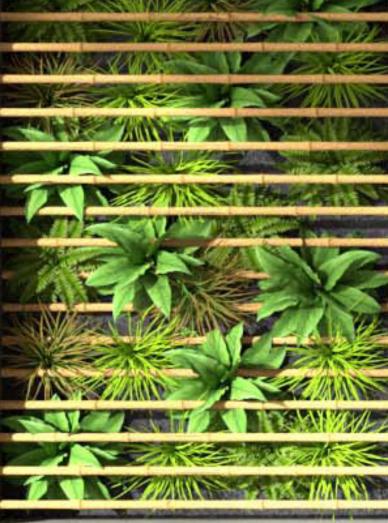

### INTRODUCTION

Plantscape Otate reflects a bamboo forest. It creates a dense atmosphere as the strong bamboo surrounds the space. This provides a natural place to escape. The bamboo provides structure for additional greenery as the forest grows.

## EXPERIENCE **DENSITY**

Bamboo is a tall treelike grass. Its dense structure supports forests as it grows in numbers. The greenery of bamboo can be used to create dense forest spaces architecturally. The density synergistically multiplies as the bamboo creates a structure for additional greenery.