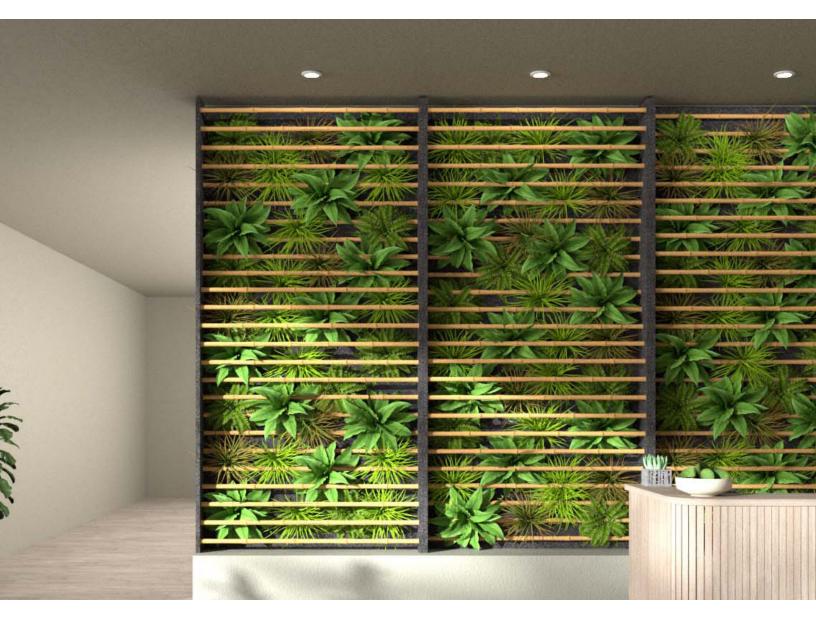

### INTRODUCTION

Plantscape Otate reflects a bamboo forest. It creates a dense atmosphere as the strong bamboo surrounds the space. This provides a natural place to escape. The bamboo provides structure for additional greenery as the forest grows.

## EXPERIENCE **DENSITY**

Bamboo is a tall treelike grass. Its dense structure supports forests as it grows in numbers. The greenery of bamboo can be used to create dense forest spaces architecturally. The density synergistically multiplies as the bamboo creates a structure for additional greenery.

#### GREENERY CONFIGURATIONS