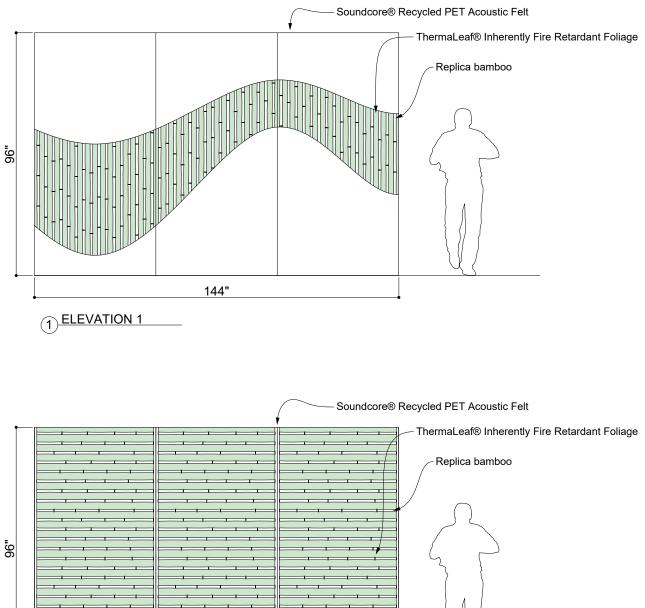

### ELEVATIONS

144"

2 ELEVATION 2

### SPECIFICATIONS

| PRODUCT ID     | BIO-OTT-001                                                                          |
|----------------|--------------------------------------------------------------------------------------|
| CONTENT        | ThermaLeaf® Inherently Fire Retardant Foliage, Soundcore® Recycled PET Acoustic Felt |
| DURABILITY     | Impact resistant, shock absorbant                                                    |
| WEATHERING     | Non-deteriorating, non-hygroscopic, colorfast                                        |
| MAINTENANCE    | Clean with vacuum or light dusting                                                   |
| WARRANTY       | Comes with industry-leading standard warranty                                        |
| ENVIRONMENTAL  | LEEDv4, VOC free, 100% recyclable, non-toxic, non-allergenic, anti-microbial         |
| INSTALLATION   | Plantscape Installation Systems are product specific                                 |
| ACOUSTICS      | Provides acoustic dampening                                                          |
| FLAMMABILITY   | ASTM E84: Class A                                                                    |
| SUSTAINABILITY | Made from 60% recycled content and is 100% recyclable                                |