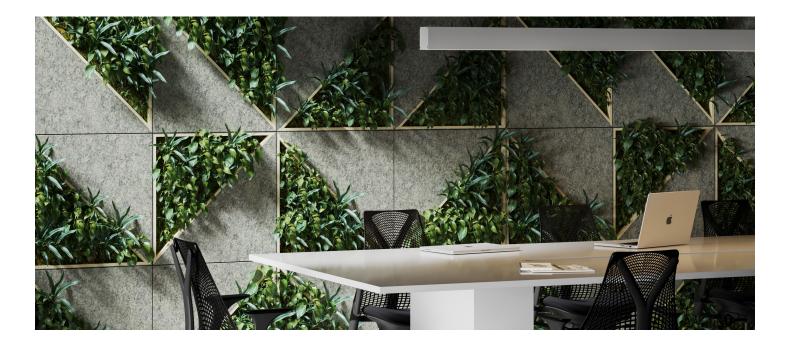

### INTRODUCTION

Plantscape Otate reflects a bamboo forest. It creates a dense atmosphere as the strong bamboo surrounds the space. This provides a natural place to escape. The bamboo provides structure for additional greenery as the forest grows.

## EXPERIENCE **DENSITY**

Bamboo is a tall treelike grass. Its dense structure supports forests as it grows in numbers. The greenery of bamboo can be used to create dense forest spaces architecturally. The density synergistically multiplies as the bamboo creates a structure for additional greenery.