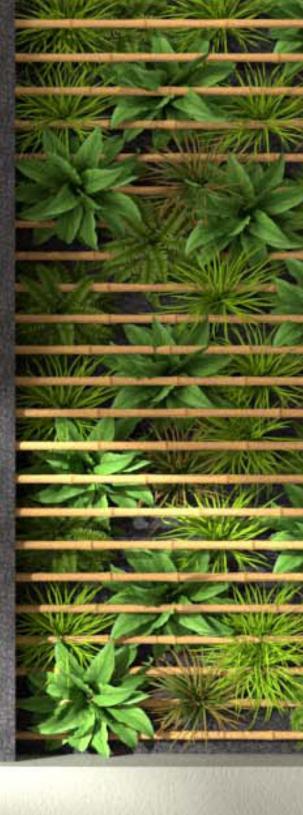

### INTRODUCTION

Plantscape Otate reflects a bamboo forest. It creates a dense atmosphere as the strong bamboo surrounds the space. This provides a natural place to escape. The bamboo provides structure for additional greenery as the forest grows.

## EXPERIENCE **DENSITY**

Bamboo is a tall treelike grass. Its dense structure supports forests as it grows in numbers. The greenery of bamboo can be used to create dense forest spaces architecturally. The density synergistically multiplies as the bamboo creates a structure for additional greenery.