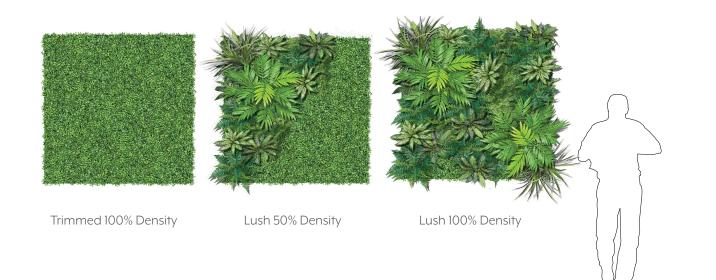

#### GREENERY CONFIGURATIONS

## EXPERIENCE **DENSITY**

Bamboo is a tall treelike grass. Its dense structure supports forests as it grows in numbers. The greenery of bamboo can be used to create dense forest spaces architecturally. The density synergistically multiplies as the bamboo creates a structure for additional greenery.