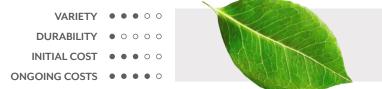

### REPLICA GREENERY

Replica greenery is the most versatile indoor foliage system, with a massive variety of plant types that can be mixed and matched regardless of atmospheric conditions.

## PRESERVED GREENERY

Preserved greenery maintains the appearance of live plants with less ongoing maintenance. While not every plant can be preserved, certain fronds and reindeer moss remain incredibly popular choices.

### LIVE GREENERY

Live greenery has a soothing presence and invokes a greater sense of wellness and sustainability. Some conditions may limit the viability of live greenery, as it is climate-sensitive and requires ongoing care.