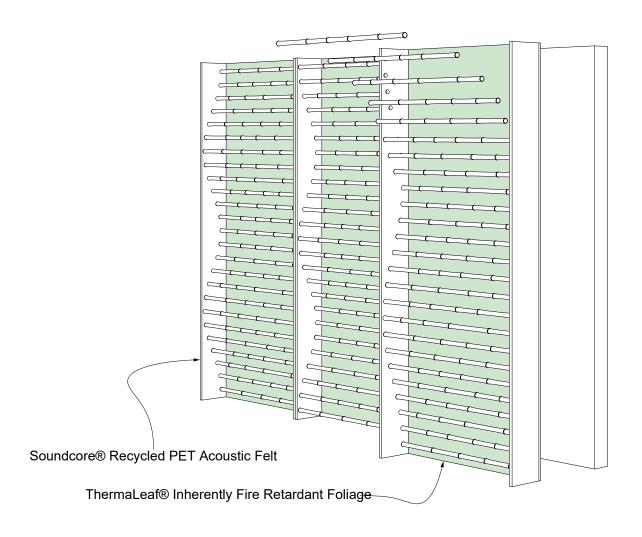

EXPLODED VIEW

### SPECIFICATIONS

| PRODUCT ID     | BIO-OTT-001                                                                          |
|----------------|--------------------------------------------------------------------------------------|
| CONTENT        | ThermaLeaf® Inherently Fire Retardant Foliage, Soundcore® Recycled PET Acoustic Felt |
| DURABILITY     | Impact resistant, shock absorbant                                                    |
| WEATHERING     | Non-deteriorating, non-hygroscopic, colorfast                                        |
| MAINTENANCE    | Clean with vacuum or light dusting                                                   |
| WARRANTY       | Comes with industry-leading standard warranty                                        |
| ENVIRONMENTAL  | LEEDv4, VOC free, 100% recyclable, non-toxic, non-allergenic, anti-microbial         |
| INSTALLATION   | Plantscape Installation Systems are product specific                                 |
| ACOUSTICS      | Provides acoustic dampening                                                          |
| FLAMMABILITY   | ASTM E84: Class A                                                                    |
| SUSTAINABILITY | Made from 60% recycled content and is 100% recyclable                                |