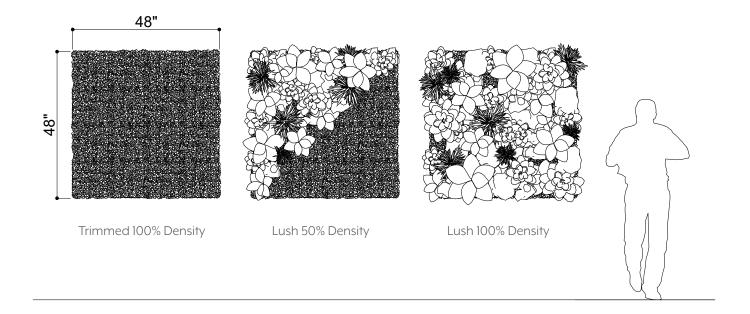

#### GREENERY CONFIGURATIONS

## EXPERIENCE **DENSITY**

Bamboo is a tall treelike grass. Its dense structure supports forests as it grows in numbers. The greenery of bamboo can be used to create dense forest spaces architecturally. The density synergistically multiplies as the bamboo creates a structure for additional greenery.