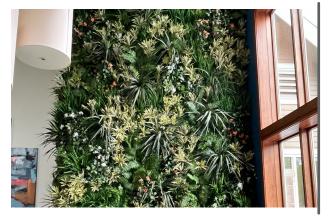

### INTRODUCTION

Plantscape Otate reflects a bamboo forest. It creates a dense atmosphere as the strong bamboo surrounds the space. This provides a natural place to escape. The bamboo provides structure for additional greenery as the forest grows.

## EXPERIENCE **DENSITY**

Bamboo is a tall treelike grass. Its dense structure supports forests as it grows in numbers. The greenery of bamboo can be used to create dense forest spaces architecturally. The density synergistically multiplies as the bamboo creates a structure for additional greenery.