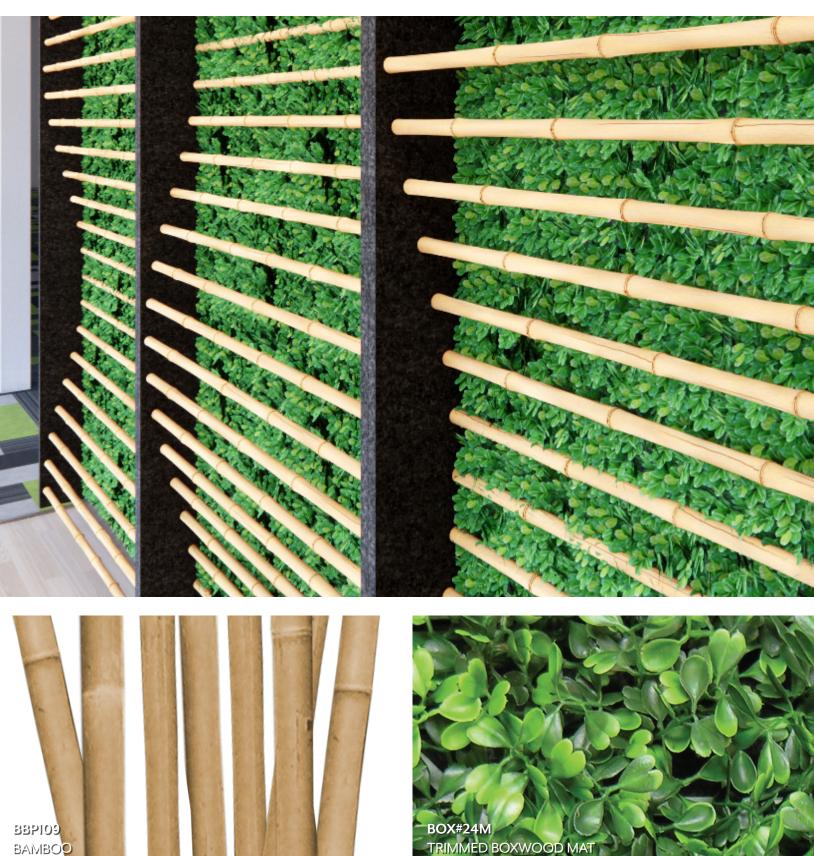

### INTRODUCTION

Plantscape Otate reflects a bamboo forest. It creates a dense atmosphere as the strong bamboo surrounds the space. This provides a natural place to escape. The bamboo provides structure for additional greenery as the forest grows.

## EXPERIENCE **DENSITY**

Bamboo is a tall treelike grass. Its dense structure supports forests as it grows in numbers. The greenery of bamboo can be used to create dense forest spaces architecturally. The density synergistically multiplies as the bamboo creates a structure for additional greenery.

TRIMMED BOXWOOD MAT